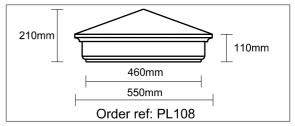

## Pier Caps

| Sta | Standard Pier Caps |         |         |         |         |         |  |  |  |  |
|-----|--------------------|---------|---------|---------|---------|---------|--|--|--|--|
| а   | 300x300            | 330x330 | 400x400 | 500x500 | 550x550 | 550x550 |  |  |  |  |
| b   | 80                 | 70      | 80      | 80      | 100     | 175     |  |  |  |  |
| С   | 40                 | 50      | 50      | 50      | 50      | 75      |  |  |  |  |