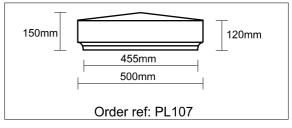

## Pier Caps & Finials - Continued

| PL110 Variations: |       |       |       |       |  |  |  |  |  |
|-------------------|-------|-------|-------|-------|--|--|--|--|--|
|                   | а     | b     | С     | d     |  |  |  |  |  |
| PL110             | 485mm | 570mm | 90mm  | 225mm |  |  |  |  |  |
| PL110a            | 550mm | 670mm | 100mm | 200mm |  |  |  |  |  |
| PL110b            | 510mm | 590mm | 90mm  | 230mm |  |  |  |  |  |
| PL110c            | 760mm | 840mm | 90mm  | 290mm |  |  |  |  |  |
| PL110d            | 385mm | 475mm | 100mm | 190mm |  |  |  |  |  |