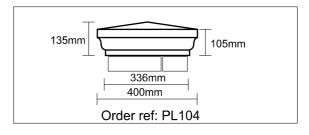

## Pier Caps & Finials - Continued

| PL110 Variations: |       |       |       |       |  |  |  |  |  |
|-------------------|-------|-------|-------|-------|--|--|--|--|--|
|                   | а     | b     | С     | d     |  |  |  |  |  |
| PL110             | 485mm | 570mm | 90mm  | 225mm |  |  |  |  |  |
| PL110a            | 550mm | 670mm | 100mm | 200mm |  |  |  |  |  |
| PL110b            | 510mm | 590mm | 90mm  | 230mm |  |  |  |  |  |
| PL110c            | 760mm | 840mm | 90mm  | 290mm |  |  |  |  |  |
| PL110d            | 385mm | 475mm | 100mm | 190mm |  |  |  |  |  |