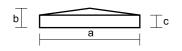

## Pier Caps

| Sta | Standard Pier Caps |         |         |         |         |         |  |  |  |  |
|-----|--------------------|---------|---------|---------|---------|---------|--|--|--|--|
| а   | 300x300            | 330x330 | 400x400 | 500x500 | 550x550 | 550x550 |  |  |  |  |
| b   | 80                 | 70      | 80      | 80      | 100     | 175     |  |  |  |  |
| С   | 40                 | 50      | 50      | 50      | 50      | 75      |  |  |  |  |