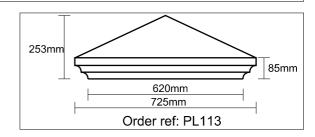

## Pier Caps & Finials - Continued

| PL110 Variations: |       |       |       |       |  |  |  |  |  |
|-------------------|-------|-------|-------|-------|--|--|--|--|--|
|                   | а     | b     | С     | d     |  |  |  |  |  |
| PL110             | 485mm | 570mm | 90mm  | 225mm |  |  |  |  |  |
| PL110a            | 550mm | 670mm | 100mm | 200mm |  |  |  |  |  |
| PL110b            | 510mm | 590mm | 90mm  | 230mm |  |  |  |  |  |
| PL110c            | 760mm | 840mm | 90mm  | 290mm |  |  |  |  |  |
| PL110d            | 385mm | 475mm | 100mm | 190mm |  |  |  |  |  |