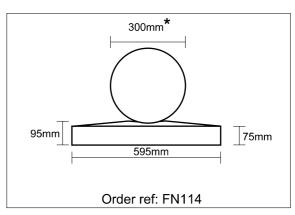

**Finials** 

\*NB Ball also available in 230mm and 400mm diameters.

Most pier caps can be adapted to accept ball finials. Finials available separately.

Bespoke sizes also available - call 01903-815262 for more details.