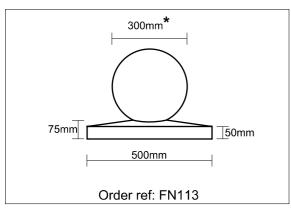

**Finials** 

\*NB Ball also available in 230mm and 400mm diameters.

Most pier caps can be adapted to accept ball finials. Finials available separately.

Bespoke sizes also available - call 01903-815262 for more details.