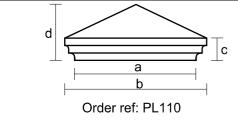

## Pier Caps & Finials - Continued

| PL110 Variations: |       |       |       |       |  |  |  |  |  |
|-------------------|-------|-------|-------|-------|--|--|--|--|--|
|                   | а     | b     | С     | d     |  |  |  |  |  |
| PL110             | 485mm | 570mm | 90mm  | 225mm |  |  |  |  |  |
| PL110a            | 550mm | 670mm | 100mm | 200mm |  |  |  |  |  |
| PL110b            | 510mm | 590mm | 90mm  | 230mm |  |  |  |  |  |
| PL110c            | 760mm | 840mm | 90mm  | 290mm |  |  |  |  |  |
| PL110d            | 385mm | 475mm | 100mm | 190mm |  |  |  |  |  |