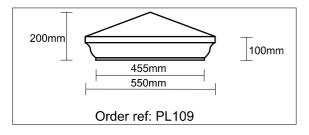

## Pier Caps

| Sta | Standard Pier Caps |         |         |         |         |         |  |  |  |  |
|-----|--------------------|---------|---------|---------|---------|---------|--|--|--|--|
| а   | 300x300            | 330x330 | 400x400 | 500x500 | 550x550 | 550x550 |  |  |  |  |
| b   | 80                 | 70      | 80      | 80      | 100     | 175     |  |  |  |  |
| С   | 40                 | 50      | 50      | 50      | 50      | 75      |  |  |  |  |