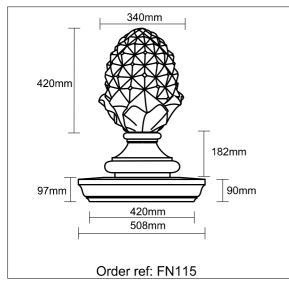

**Finials** 

\*NB Ball also available in 230mm and 400mm diameters.

Most pier caps can be adapted to accept ball finials. Finials available separately.

Bespoke sizes also available - call 01903-815262 for more details.