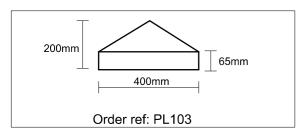

## Pier Caps

| Sta | Standard Pier Caps |         |         |         |         |         |  |  |  |  |
|-----|--------------------|---------|---------|---------|---------|---------|--|--|--|--|
| а   | 300x300            | 330x330 | 400x400 | 500x500 | 550x550 | 550x550 |  |  |  |  |
| b   | 80                 | 70      | 80      | 80      | 100     | 175     |  |  |  |  |
| С   | 40                 | 50      | 50      | 50      | 50      | 75      |  |  |  |  |