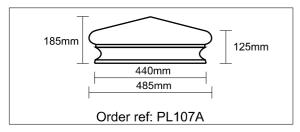

## Pier Caps & Finials - Continued

| PL110 Variations: |       |       |       |       |  |  |  |  |  |
|-------------------|-------|-------|-------|-------|--|--|--|--|--|
|                   | а     | b     | С     | d     |  |  |  |  |  |
| PL110             | 485mm | 570mm | 90mm  | 225mm |  |  |  |  |  |
| PL110a            | 550mm | 670mm | 100mm | 200mm |  |  |  |  |  |
| PL110b            | 510mm | 590mm | 90mm  | 230mm |  |  |  |  |  |
| PL110c            | 760mm | 840mm | 90mm  | 290mm |  |  |  |  |  |
| PL110d            | 385mm | 475mm | 100mm | 190mm |  |  |  |  |  |