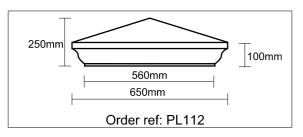

## Pier Caps & Finials - Continued

| PL110 Variations: |       |       |       |       |  |  |  |  |  |
|-------------------|-------|-------|-------|-------|--|--|--|--|--|
|                   | а     | b     | С     | d     |  |  |  |  |  |
| PL110             | 485mm | 570mm | 90mm  | 225mm |  |  |  |  |  |
| PL110a            | 550mm | 670mm | 100mm | 200mm |  |  |  |  |  |
| PL110b            | 510mm | 590mm | 90mm  | 230mm |  |  |  |  |  |
| PL110c            | 760mm | 840mm | 90mm  | 290mm |  |  |  |  |  |
| PL110d            | 385mm | 475mm | 100mm | 190mm |  |  |  |  |  |