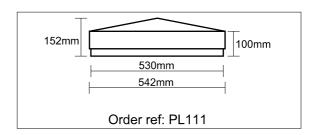

## Pier Caps

| Sta | Standard Pier Caps |         |         |         |         |         |  |  |  |  |
|-----|--------------------|---------|---------|---------|---------|---------|--|--|--|--|
| а   | 300x300            | 330x330 | 400x400 | 500x500 | 550x550 | 550x550 |  |  |  |  |
| b   | 80                 | 70      | 80      | 80      | 100     | 175     |  |  |  |  |
| С   | 40                 | 50      | 50      | 50      | 50      | 75      |  |  |  |  |