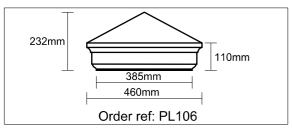

## Pier Caps & Finials - Continued

| PL110 Variations: |       |       |       |       |  |  |  |  |  |
|-------------------|-------|-------|-------|-------|--|--|--|--|--|
|                   | а     | b     | С     | d     |  |  |  |  |  |
| PL110             | 485mm | 570mm | 90mm  | 225mm |  |  |  |  |  |
| PL110a            | 550mm | 670mm | 100mm | 200mm |  |  |  |  |  |
| PL110b            | 510mm | 590mm | 90mm  | 230mm |  |  |  |  |  |
| PL110c            | 760mm | 840mm | 90mm  | 290mm |  |  |  |  |  |
| PL110d            | 385mm | 475mm | 100mm | 190mm |  |  |  |  |  |