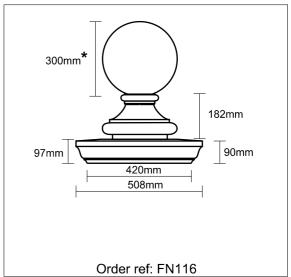

**Finials** 

\*NB Ball also available in 230mm and 400mm diameters.

Most pier caps can be adapted to accept ball finials. Finials available separately.

Bespoke sizes also available - call 01903-815262 for more details.